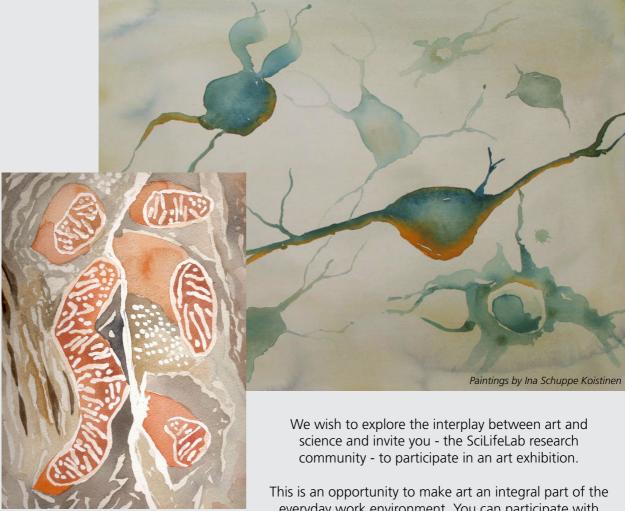

## **ART EXHIBITION**

Illustrate the complexity of the scientific endeavors taking place at SciLifeLab

"Science is beautiful, it has truth, it has drama, and it is full of wonder." **Odra Noel** 

everyday work environment. You can participate with photographs, paintings or sculptures.